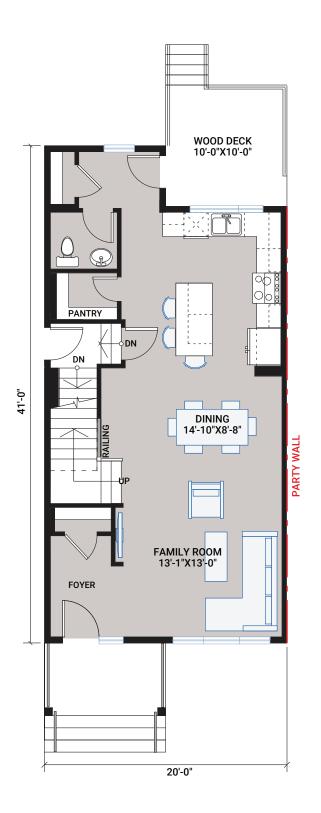

# **QUICK POSSESSION**



**URBAN MOUNTAIN FSCL-4** 





**1,530** SQ FT

SPACIOUS PRIMARY SUITE

SIDE ENTRY TO BASEMENT

**REAR DECK** 



1,530 SQ FT | 3 BED | 2.5 BATH



#### **FIRST FLOOR**

770 SQ FT







### **SECOND FLOOR**

760 SQ FT







## **INCLUDED FEATURES**

- 9' main floor ceiling
- 9' basement ceiling
- Urban mountain architecture
- 10' x 10' rear deck with aluminum railing
- Separate side entrance to basement
- LVP flooring throughout main floor
- Tile flooring in bathrooms
- Custom cabinetry package including:
  - Maple Cabinetry in Thunder
  - Soft close hardware
  - Dovetail drawer construction
  - Brushed nickel hardware
- Whirlpool stainless steel appliances
- Quartz countertops throughout
- Upgraded Delta Trinsic kitchen faucet
  in chrome
- Blanco Diamond U2 granite kitchen sink
- Upgraded kitchen backsplash
- Upgraded railing
- Upgraded wall tile package
- Moen plumbing faucets and fixtures
- Dual ensuite sinks

- Whirlpool front load washer & dryer
- Heat recove