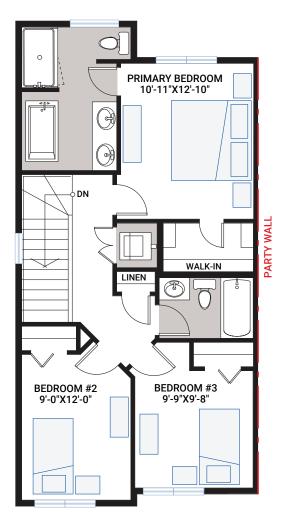

# **QUICK POSSESSION**



**URBAN MOUNTAIN FSCL-4** 





**1,530** SQ FT

SPACIOUS PRIMARY SUITE

SIDE ENTRY TO BASEMENT

**REAR DECK** 



1,530 SQ FT | 3 BED | 2.5 BATH



#### **FIRST FLOOR**

770 SQ FT







### **SECOND FLOOR**

760 SQ FT







## **INCLUDED FEATURES**

- 9' main floor ceiling
- 9' basement ceiling
- Urban mountain architecture
- 10' x 10' rear deck with aluminum railing
- Separate side entrance to basement
- LVP flooring throughout main floor
- Tile flooring in bathrooms
- Custom cabinetry package including:
  - Maple Cabinetry in Thunder
  - Soft close hardware
  - Dovetail drawer construction
  - Brushed nickel hardware
- Whirlpool stainless steel appliances
- Quartz countertops throughout
- Upgraded Delta Trinsic kitchen faucet
  in chrome
- Blanco Diamond U2 granite kitchen sink
- Upgraded kitchen backsplash
- Upgraded railing
- Upgraded wall tile package
- Moen plumbing faucets and fixtures
- Dual ensuite sinks

- Whirlpool front load washer & dryer
- Heat recovery ventilation system
- Cardel's premiu